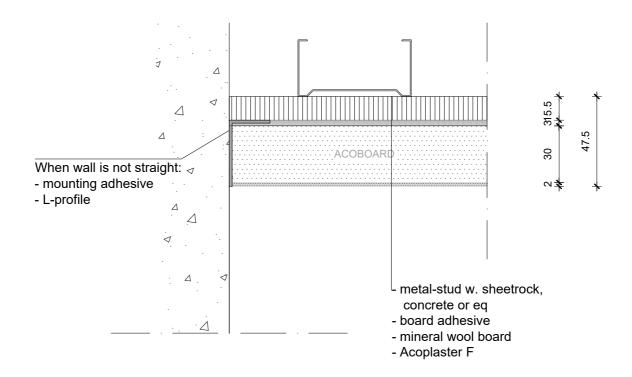

| Product:   | ACOPLASTER F WALL CONNECTION | Date: V1.0 2019   | info@acosorb.com | acosorb                                    |
|------------|------------------------------|-------------------|------------------|--------------------------------------------|
| Scale:     | 1:2                          | Drawn by: ACOSORB | WWW.ACOSORB.COM  |                                            |
| Papersize: | A4                           |                   |                  | seamless acoustical spray- and plasterwork |

<sup>\*</sup> These details are basic principle drawings. This drawing does not function as or will replace any execution drawings. The client or contractor is responsible for the correct application of the product. All dimensions need to be checked by client or contractor.