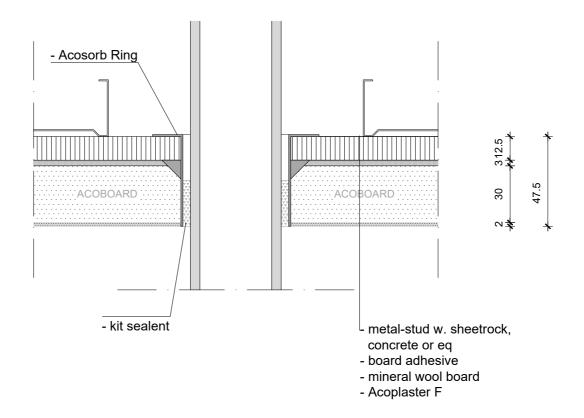

| Product:   | ACOPLASTER F WALL CONNECTION | Date: V1.0 2019   | info@acosorb.com | acosorb                                    |
|------------|------------------------------|-------------------|------------------|--------------------------------------------|
| Scale:     | 1:2                          | Drawn by: ACOSORB | WWW.ACOSORB.COM  |                                            |
| Papersize: | A4                           |                   |                  | seamless acoustical spray- and plasterwork |

<sup>\*</sup> These details are basic principle drawings. This drawing does not function as or will replace any execution drawings. The client or contractor is responsible for the correct application of the product. All dimensions need to be checked by client or contractor.