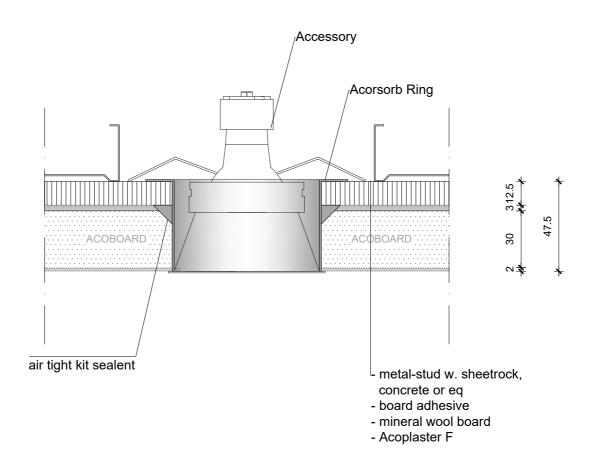

| Product:   | ACOPLASTER F<br>ACOSORB RING | Date: V1.0 2019   | info@acosorb.com | acosorb                                    |
|------------|------------------------------|-------------------|------------------|--------------------------------------------|
| Scale:     | 1:2                          | Drawn by: ACOSORB | WWW.ACOSORB.COM  |                                            |
| Papersize: | A4                           |                   |                  | seamless acoustical spray- and plasterwork |

<sup>\*</sup> These details are basic principle drawings. This drawing does not function as or will replace any execution drawings. The client or contractor is responsible for the correct application of the product. All dimensions need to be checked by client or contractor.