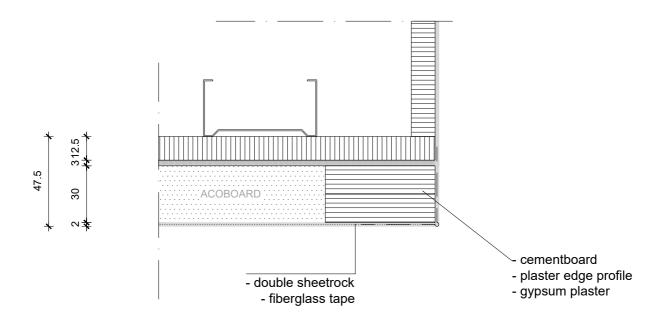

| Product:             | ACOPLASTER F<br>STANDARD ENDING | Date:     | V1.0 2019 | info@acosorb.com | acosorh                                    |
|----------------------|---------------------------------|-----------|-----------|------------------|--------------------------------------------|
| Scale:<br>Papersize: | 1:2<br>A4                       | Drawn by: | ACOSORB   | WWW.ACOSORB.COM  | seamless acoustical spray- and plasterwork |

<sup>\*</sup> These details are basic principle drawings. This drawing does not function as or will replace any execution drawings.

The client or contractor is responsible for the correct application of the product. All dimensions need to be checked by client or contractor.