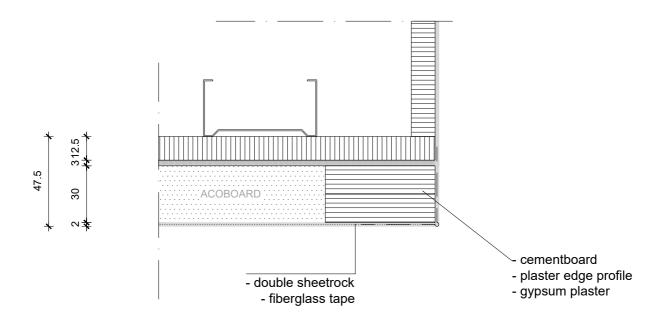

| Product:   | ACOPLASTER F<br>HORIZONTAL DETAIL | Date:     | V1.0 2019 | info@acosorb.com | acosorb                                    |
|------------|-----------------------------------|-----------|-----------|------------------|--------------------------------------------|
| Scale:     | 1:2                               | Drawn by: | ACOSORB   | WWW.ACOSORB.COM  |                                            |
| Papersize: | A4                                |           |           |                  | seamless acoustical spray- and plasterwork |

<sup>\*</sup> These details are basic principle drawings. This drawing does not function as or will replace any execution drawings.

The client or contractor is responsible for the correct application of the product. All dimensions need to be checked by client or contractor.