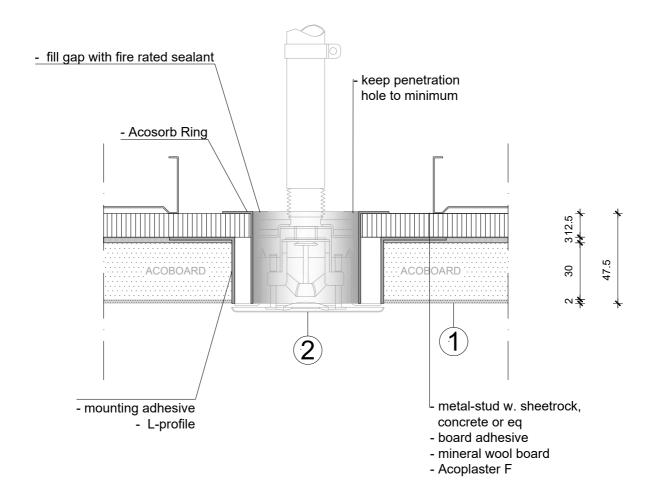

| Product:   | ACOPLASTER F<br>ACOSORB RING | Date: V1.0 2019   | info@acosorb.com | acosorb                                    |
|------------|------------------------------|-------------------|------------------|--------------------------------------------|
| Scale:     | 1:2                          | Drawn by: ACOSORB | WWW.ACOSORB.COM  |                                            |
| Papersize: | A4                           |                   |                  | seamless acoustical spray- and plasterwork |

<sup>\*</sup> These details are basic principle drawings. This drawing does not function as or will replace any execution drawings. The client or contractor is responsible for the correct application of the product. All dimensions need to be checked by client or contractor.