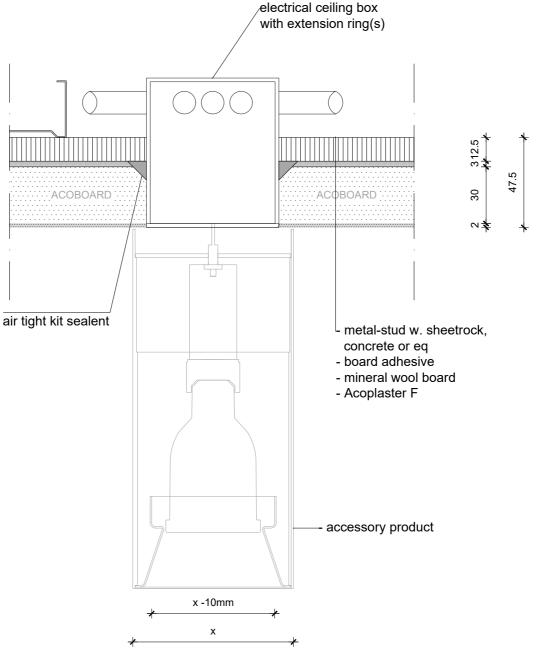

| Product:   | ACOPLASTER F<br>ELECTRICAL CEILING BOX | Date:     | V1.0 2019 | info@acosorb.com | acosorb                                    |
|------------|----------------------------------------|-----------|-----------|------------------|--------------------------------------------|
| Scale:     | 1:2                                    | Drawn by: | ACOSORB   | WWW.ACOSORB.COM  |                                            |
| Papersize: | A4                                     |           |           |                  | seamless acoustical spray- and plasterwork |

<sup>\*</sup> These details are basic principle drawings. This drawing does not function as or will replace any execution drawings.

The client or contractor is responsible for the correct application of the product. All dimensions need to be checked by client or contractor.