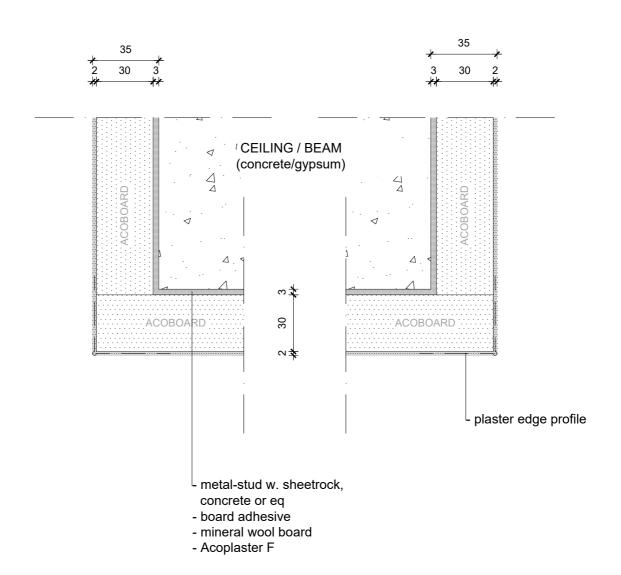

| Product:   | ACOPLASTER F WALL CONNECTION | Date: V1.0 2019   | info@acosorb.com | acosorb                                    |
|------------|------------------------------|-------------------|------------------|--------------------------------------------|
| Scale:     | 1:2                          | Drawn by: ACOSORB | WWW.ACOSORB.COM  |                                            |
| Papersize: | A4                           |                   |                  | seamless acoustical spray- and plasterwork |

<sup>\*</sup> These details are basic principle drawings. This drawing does not function as or will replace any execution drawings. The client or contractor is responsible for the correct application of the product. All dimensions need to be checked by client or contractor.