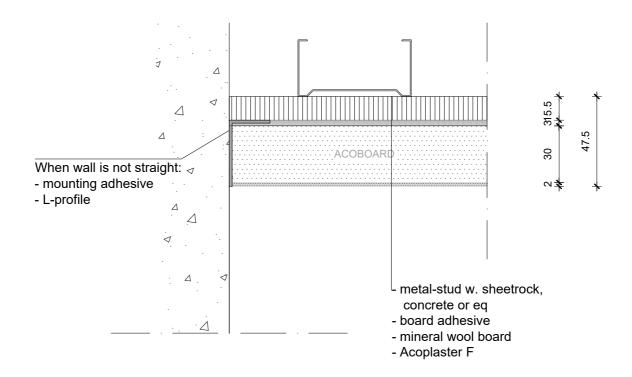

| Product:             | ACOPLASTER F<br>WALL CONNECTION | Date:     | V1.0 2019 | info@acosorb.com | acosorb                                    |
|----------------------|---------------------------------|-----------|-----------|------------------|--------------------------------------------|
| Scale:<br>Papersize: | 1:2<br>A4                       | Drawn by: | ACOSORB   | WWW.ACOSORB.COM  | seamless acoustical spray- and plasterwork |

<sup>\*</sup> These details are basic principle drawings. This drawing does not function as or will replace any execution drawings.

The client or contractor is responsible for the correct application of the product. All dimensions need to be checked by client or contractor.