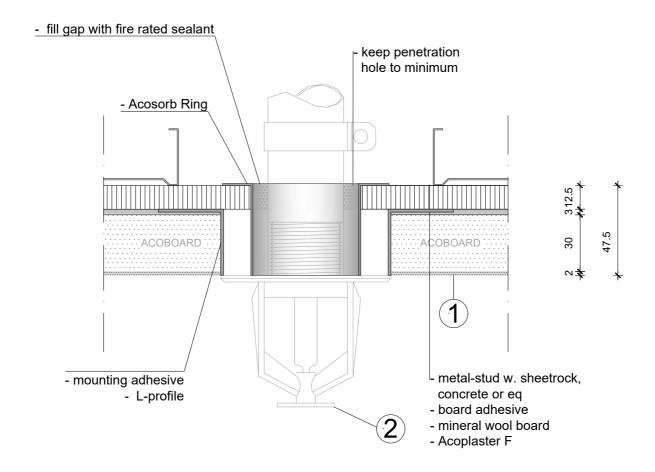

| Product:   | ACOPLASTER F<br>ACOSORB RING | Date: V1.0 2019   | info@acosorb.com | acosorb                                    |
|------------|------------------------------|-------------------|------------------|--------------------------------------------|
| Scale:     | 1:2                          | Drawn by: ACOSORB | WWW.ACOSORB.COM  |                                            |
| Papersize: | A4                           |                   |                  | seamless acoustical spray- and plasterwork |

<sup>\*</sup> These details are basic principle drawings. This drawing does not function as or will replace any execution drawings. The client or contractor is responsible for the correct application of the product. All dimensions need to be checked by client or contractor.