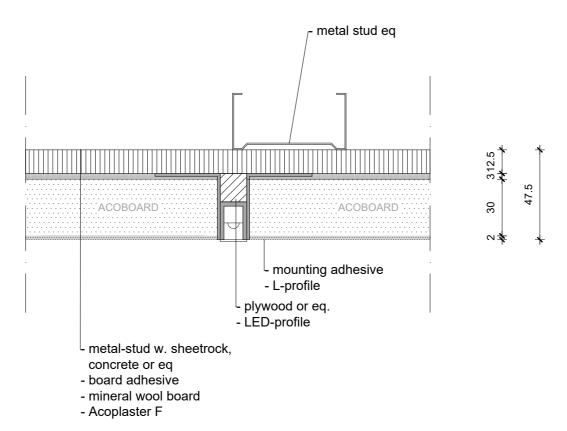

| Product:             | ACOPLASTER F<br>U-PROFILE, LIGHT/LED LINE | Date:     | V1.0 2019 | info@acosorb.com | acosorb                                     |
|----------------------|-------------------------------------------|-----------|-----------|------------------|---------------------------------------------|
| Scale:<br>Papersize: | 1:2<br>A4                                 | Drawn by: | ACOSORB   | WWW.ACOSORB.COM  | seamless acquistical spray, and plasterwork |
| rapersize.           | A4                                        |           |           |                  | seamiess acoustical spray- and plaster work |

| Product:   | ACOPLASTER F<br>U-PROFILE, LIGHT/LED LINE | Date: V1.0    | 2019 | info@acosorb.com | acosorb                                    |
|------------|-------------------------------------------|---------------|------|------------------|--------------------------------------------|
| Scale:     | 1:2                                       | Drawn by: ACO | SORB | WWW.ACOSORB.COM  |                                            |
| Papersize: | A4                                        |               |      |                  | seamless acoustical spray- and plasterwork |

<sup>\*</sup> These details are basic principle drawings. This drawing does not function as or will replace any execution drawings.

The client or contractor is responsible for the correct application of the product. All dimensions need to be checked by client or contractor.