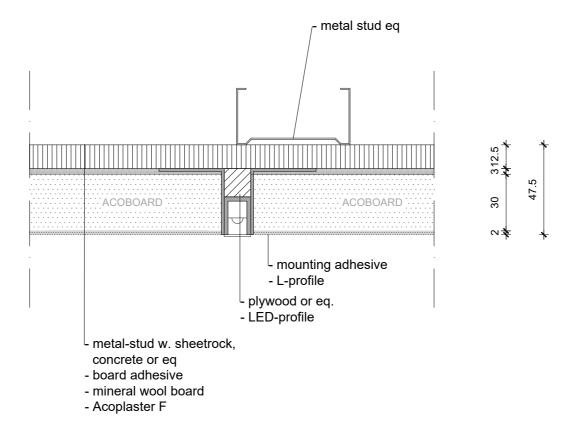

| Product:             | ACOPLASTER F<br>U-PROFILE, LIGHT/LED LINE | Date:     | V1.0 2019 | info@acosorb.com | acosorb                                     |
|----------------------|-------------------------------------------|-----------|-----------|------------------|---------------------------------------------|
| Scale:<br>Papersize: | 1:2<br>A4                                 | Drawn by: | ACOSORB   | WWW.ACOSORB.COM  | seamless acquistical spray, and plasterwork |
| rapersize.           | A4                                        |           |           |                  | seamiess acoustical spray- and plaster work |

| Product:   | ACOPLASTER F<br>U-PROFILE, LIGHT/LED LINE | Date: V1.0    | 2019 | info@acosorb.com | acosorb                                    |
|------------|-------------------------------------------|---------------|------|------------------|--------------------------------------------|
| Scale:     | 1:2                                       | Drawn by: ACO | SORB | WWW.ACOSORB.COM  |                                            |
| Papersize: | A4                                        |               |      |                  | seamless acoustical spray- and plasterwork |