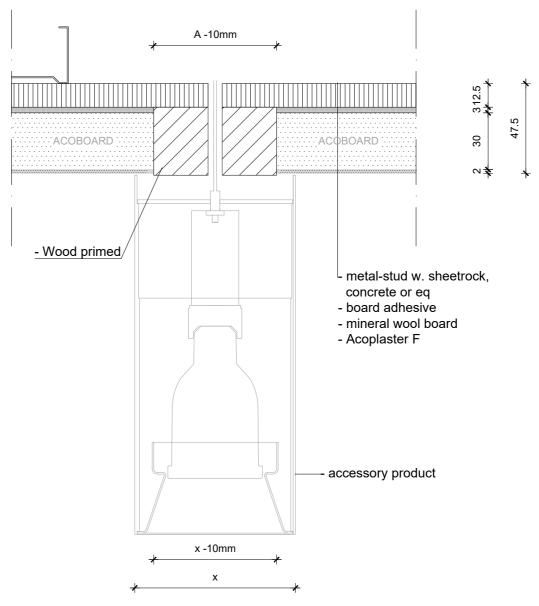

|            | p                               |           |           |                  |                                            |
|------------|---------------------------------|-----------|-----------|------------------|--------------------------------------------|
| Product:   | ACOPLASTER F<br>INTERNAL CORNER | Date:     | V1.0 2019 | info@acosorb.com | acocorb                                    |
| Scale:     | 1:2                             | Drawn by: | ACOSORB   | WWW.ACOSORB.COM  | ac 05010                                   |
| Papersize: | A4                              |           |           |                  | seamless acoustical spray- and plasterwork |

<sup>\*</sup> These details are basic principle drawings. This drawing does not function as or will replace any execution drawings.

The client or contractor is responsible for the correct application of the product. All dimensions need to be checked by client or contractor.