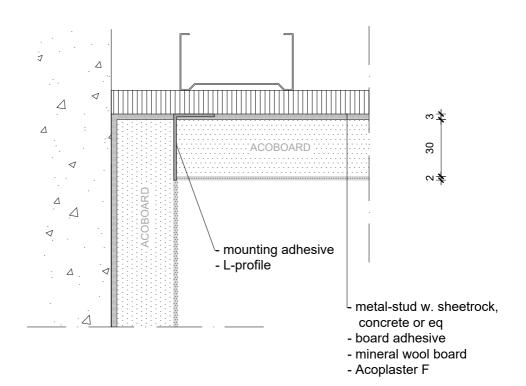

| Product:   | ACOPLASTER F WALL CONNECTION | Date: V1.0 2019   | info@acosorb.com | acosorb                                    |
|------------|------------------------------|-------------------|------------------|--------------------------------------------|
| Scale:     | 1:2                          | Drawn by: ACOSORB | WWW.ACOSORB.COM  |                                            |
| Papersize: | A4                           |                   |                  | seamless acoustical spray- and plasterwork |

<sup>\*</sup> These details are basic principle drawings. This drawing does not function as or will replace any execution drawings. The client or contractor is responsible for the correct application of the product. All dimensions need to be checked by client or contractor.