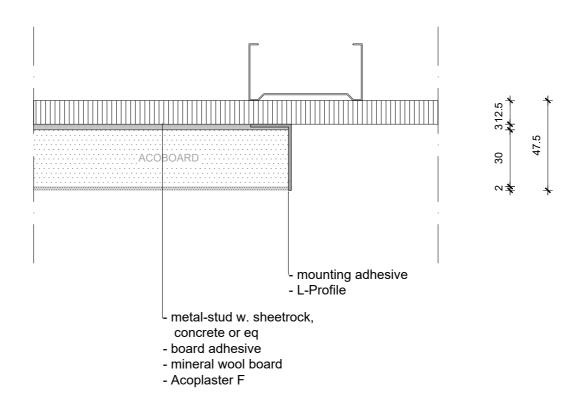

| Product:   | ACOPLASTER F WALL CONNECTION | Date: V1.0 2019   | info@acosorb.com | acosorb                                    |
|------------|------------------------------|-------------------|------------------|--------------------------------------------|
| Scale:     | 1:2                          | Drawn by: ACOSORB | WWW.ACOSORB.COM  |                                            |
| Papersize: | A4                           |                   |                  | seamless acoustical spray- and plasterwork |

<sup>\*</sup> These details are basic principle drawings. This drawing does not function as or will replace any execution drawings. The client or contractor is responsible for the correct application of the product. All dimensions need to be checked by client or contractor.