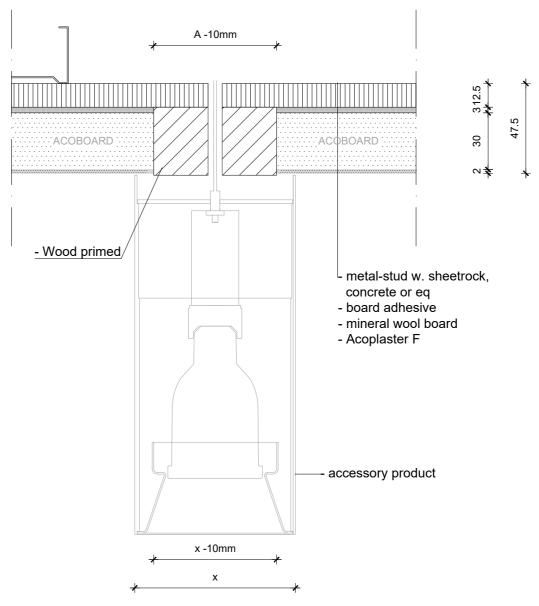

| Product:             | ACOPLASTER F<br>WALL/SHADOW JOINT | Date:     | V1.0 2019 | info@acosorb.com | acosorh                                    |
|----------------------|-----------------------------------|-----------|-----------|------------------|--------------------------------------------|
| Scale:<br>Papersize: | 1:2<br>A4                         | Drawn by: | ACOSORB   | WWW.ACOSORB.COM  | seamless acoustical spray- and plasterwork |

<sup>\*</sup> These details are basic principle drawings. This drawing does not function as or will replace any execution drawings. The client or contractor is responsible for the correct application of the product. All dimensions need to be checked by client or contractor.