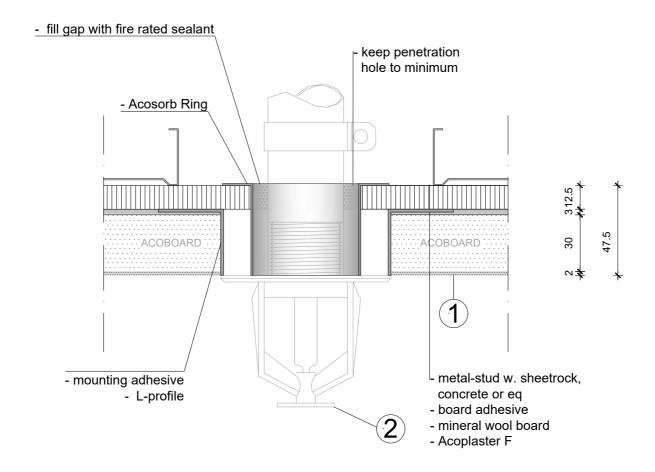

- Acosorb products always need to be applied accordingly to the instructions by Acosorb on clean, dry and non expanding surfaces like concrete, gypsum or eq Dimensions of profiles and other products depends on the applied thickness of Acosorb product. 1 - spray ceiling

2 - place accesory

| inokness of Accept product. |                            |                                 |                                                                                                |
|-----------------------------|----------------------------|---------------------------------|------------------------------------------------------------------------------------------------|
| : ACOPLASTER F              | Date: V1.0 2019            | info@acosorb.com                | ooocorh                                                                                        |
|                             |                            |                                 |                                                                                                |
| 1:2                         | Drawn by: ACOSORB          | WWW.ACOSORB.COM                 |                                                                                                |
| ize: A4                     |                            |                                 | seamless acoustical spray- and plasterwork                                                     |
|                             | ACOPLASTER F SPRINKLER 1:2 | SPRINKLER 1:2 Drawn by: ACOSORB | ACOPLASTER F SPRINKLER 1:2  Date: V1.0 2019 info@acosorb.com Unifo@acosorb.com WWW.ACOSORB.COM |