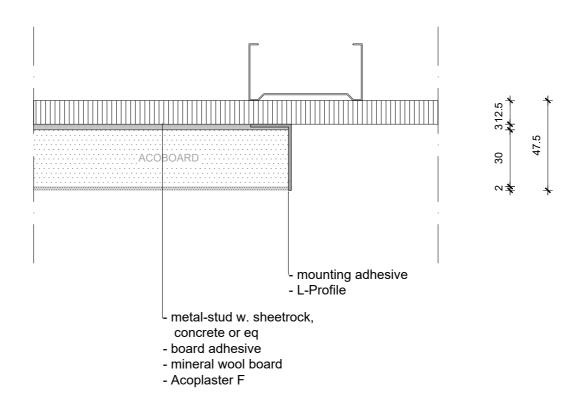

| Product:             | ACOPLASTER F<br>WALL CONNECTION | Date:     | V1.0 2019 | info@acosorb.com | acosorb                                    |
|----------------------|---------------------------------|-----------|-----------|------------------|--------------------------------------------|
| Scale:<br>Papersize: | 1:2<br>A4                       | Drawn by: | ACOSORB   | WWW.ACOSORB.COM  | seamless acoustical spray- and plasterwork |

<sup>\*</sup> These details are basic principle drawings. This drawing does not function as or will replace any execution drawings.

The client or contractor is responsible for the correct application of the product. All dimensions need to be checked by client or contractor.