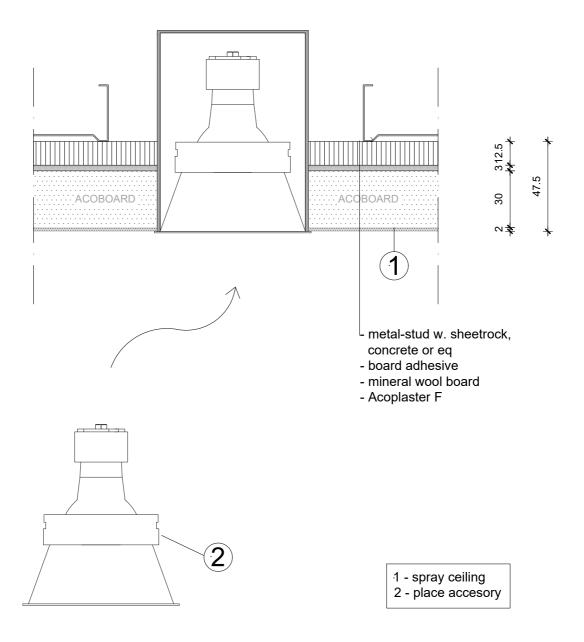

- Acosorb products always need to be applied accordingly to the instructions by Acosorb on clean, dry and non expanding surfaces like concrete, gypsum or eq Dimensions of profiles and other products depends on the applied thickness of Acosorb product. 1 - spray ceiling

2 - place accesory

| inokness of Accept product. |                            |                                 |                                                                                                |
|-----------------------------|----------------------------|---------------------------------|------------------------------------------------------------------------------------------------|
| : ACOPLASTER F              | Date: V1.0 2019            | info@acosorb.com                | ooocorh                                                                                        |
|                             |                            |                                 |                                                                                                |
| 1:2                         | Drawn by: ACOSORB          | WWW.ACOSORB.COM                 |                                                                                                |
| ize: A4                     |                            |                                 | seamless acoustical spray- and plasterwork                                                     |
|                             | ACOPLASTER F SPRINKLER 1:2 | SPRINKLER 1:2 Drawn by: ACOSORB | ACOPLASTER F SPRINKLER 1:2  Date: V1.0 2019 info@acosorb.com Unifo@acosorb.com WWW.ACOSORB.COM |