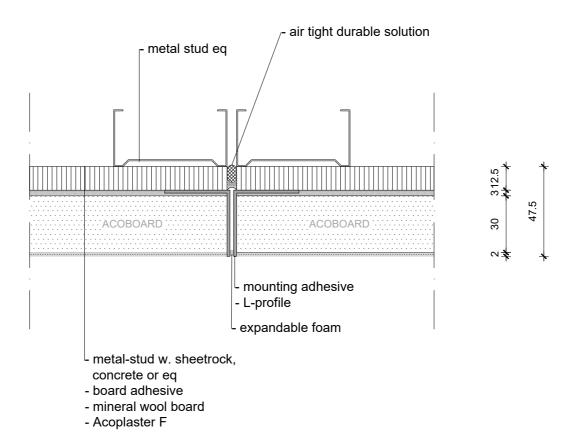

| Product:   | ACOPLASTER F<br>EXPANSION JOINT | Date: V1.0 2019   | info@acosorb.com | acosorh                                    |
|------------|---------------------------------|-------------------|------------------|--------------------------------------------|
| Scale:     | 1:2                             | Drawn by: ACOSORB | WWW.ACOSORB.COM  | seamless acoustical spray- and plasterwork |
| Papersize: | A4                              |                   |                  | seamiess acoustical spray- and plasterwork |

<sup>\*</sup> These details are basic principle drawings. This drawing does not function as or will replace any execution drawings. The client or contractor is responsible for the correct application of the product. All dimensions need to be checked by client or contractor.