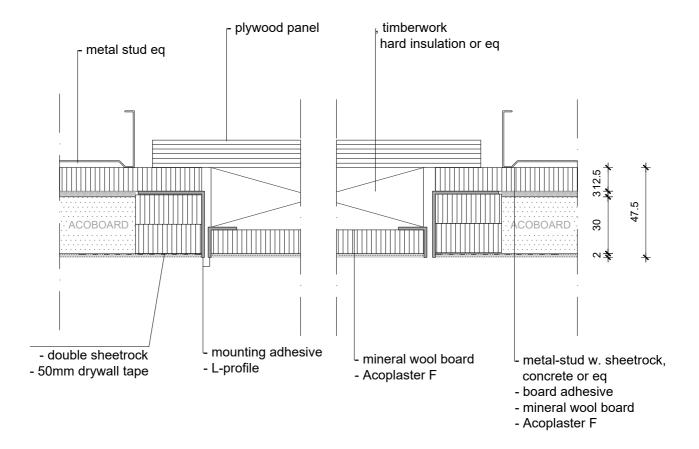

| Product:   | ACOPLASTER F<br>HORIZONTAL DETAIL | Date:     | V1.0 2019 | info@acosorb.com | acosorb                                    |
|------------|-----------------------------------|-----------|-----------|------------------|--------------------------------------------|
| Scale:     | 1:2                               | Drawn by: | ACOSORB   | WWW.ACOSORB.COM  |                                            |
| Papersize: | A4                                |           |           |                  | seamless acoustical spray- and plasterwork |

<sup>\*</sup> These details are basic principle drawings. This drawing does not function as or will replace any execution drawings.

The client or contractor is responsible for the correct application of the product. All dimensions need to be checked by client or contractor.