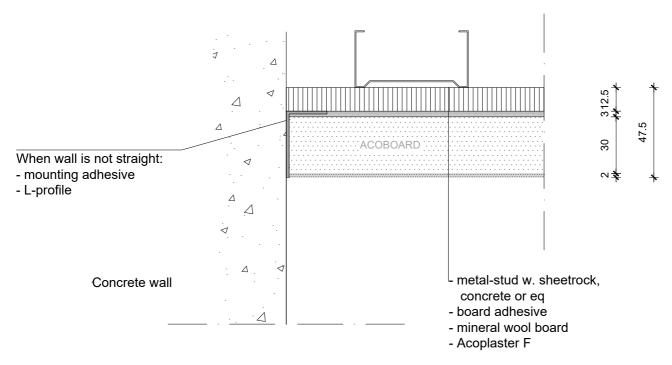

| Product:   | ACOPLASTER F WALL CONNECTION | Date: V1.0 2019   | info@acosorb.com | acosorb                                    |
|------------|------------------------------|-------------------|------------------|--------------------------------------------|
| Scale:     | 1:2                          | Drawn by: ACOSORB | WWW.ACOSORB.COM  |                                            |
| Papersize: | A4                           |                   |                  | seamless acoustical spray- and plasterwork |

<sup>\*</sup> These details are basic principle drawings. This drawing does not function as or will replace any execution drawings. The client or contractor is responsible for the correct application of the product. All dimensions need to be checked by client or contractor.