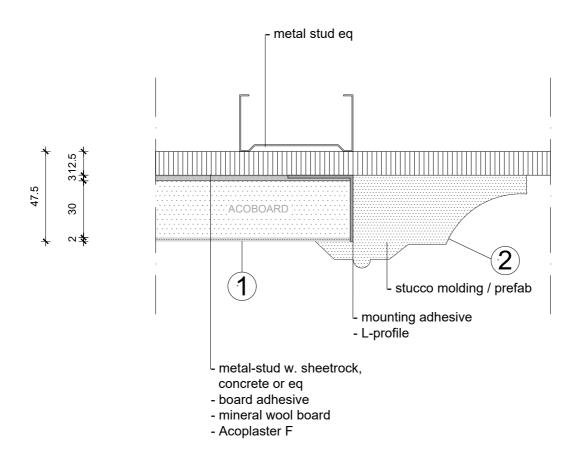

- 1 spray ceiling
- 2 mount stucco-profile

| Product:             | ACOPLASTER F<br>STUCCO MOLDING / PREFAB | Date:     | V1.0 2019 | info@acosorb.com | acosorb                                    |
|----------------------|-----------------------------------------|-----------|-----------|------------------|--------------------------------------------|
| Scale:<br>Papersize: | 1:2<br>A4                               | Drawn by: | ACOSORB   | WWW.ACOSORB.COM  | seamless acoustical spray- and plasterwork |

<sup>\*</sup> These details are basic principle drawings. This drawing does not function as or will replace any execution drawings.

The client or contractor is responsible for the correct application of the product. All dimensions need to be checked by client or contractor.