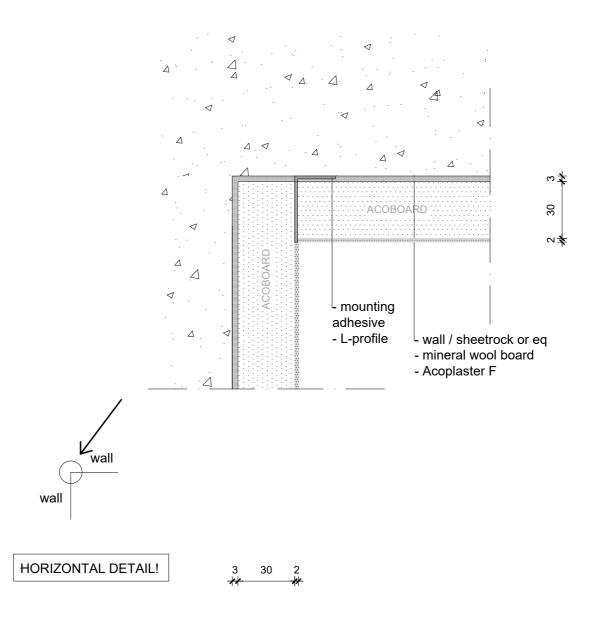

| Product:   | ACOPLASTER F<br>HORIZONTAL DETAIL | Date:     | V1.0 2019 | info@acosorb.com | acosorb                                    |
|------------|-----------------------------------|-----------|-----------|------------------|--------------------------------------------|
| Scale:     | 1:2                               | Drawn by: | ACOSORB   | WWW.ACOSORB.COM  |                                            |
| Papersize: | A4                                |           |           |                  | seamless acoustical spray- and plasterwork |

<sup>\*</sup> These details are basic principle drawings. This drawing does not function as or will replace any execution drawings.

The client or contractor is responsible for the correct application of the product. All dimensions need to be checked by client or contractor.