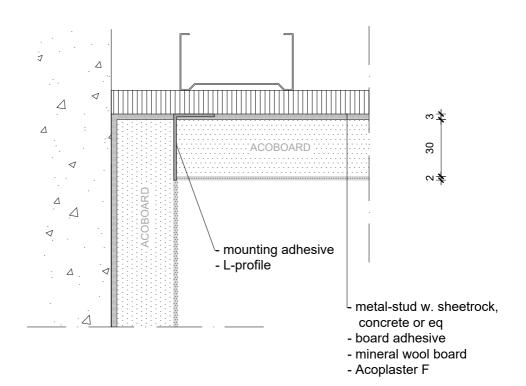

|            | p                               |           |           |                  |                                            |
|------------|---------------------------------|-----------|-----------|------------------|--------------------------------------------|
| Product:   | ACOPLASTER F<br>INTERNAL CORNER | Date:     | V1.0 2019 | info@acosorb.com | acocorb                                    |
| Scale:     | 1:2                             | Drawn by: | ACOSORB   | WWW.ACOSORB.COM  | ac 05010                                   |
| Papersize: | A4                              |           |           |                  | seamless acoustical spray- and plasterwork |

<sup>\*</sup> These details are basic principle drawings. This drawing does not function as or will replace any execution drawings.

The client or contractor is responsible for the correct application of the product. All dimensions need to be checked by client or contractor.