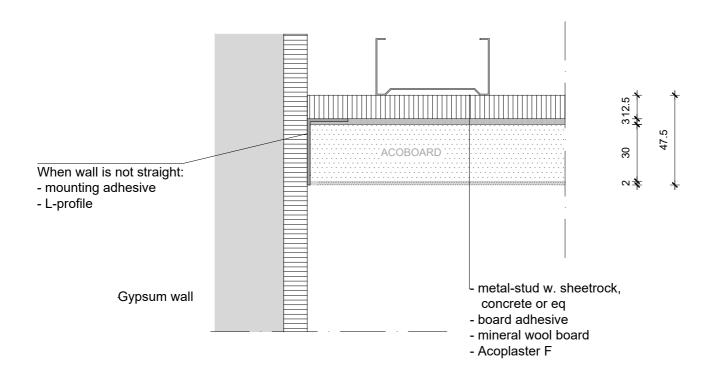

| Product:   | ACOPLASTER F WALL CONNECTION | Date: V1.0 2019   | info@acosorb.com | acosorb                                    |
|------------|------------------------------|-------------------|------------------|--------------------------------------------|
| Scale:     | 1:2                          | Drawn by: ACOSORB | WWW.ACOSORB.COM  |                                            |
| Papersize: | A4                           |                   |                  | seamless acoustical spray- and plasterwork |

<sup>\*</sup> These details are basic principle drawings. This drawing does not function as or will replace any execution drawings. The client or contractor is responsible for the correct application of the product. All dimensions need to be checked by client or contractor.