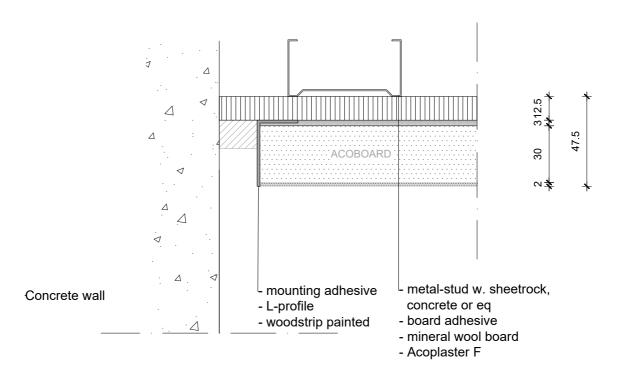

| Product:   | ACOPLASTER F WALL CONNECTION | Date: V1.0 2019   | info@acosorb.com | acosorb                                    |
|------------|------------------------------|-------------------|------------------|--------------------------------------------|
| Scale:     | 1:2                          | Drawn by: ACOSORB | WWW.ACOSORB.COM  |                                            |
| Papersize: | A4                           |                   |                  | seamless acoustical spray- and plasterwork |

<sup>\*</sup> These details are basic principle drawings. This drawing does not function as or will replace any execution drawings. The client or contractor is responsible for the correct application of the product. All dimensions need to be checked by client or contractor.