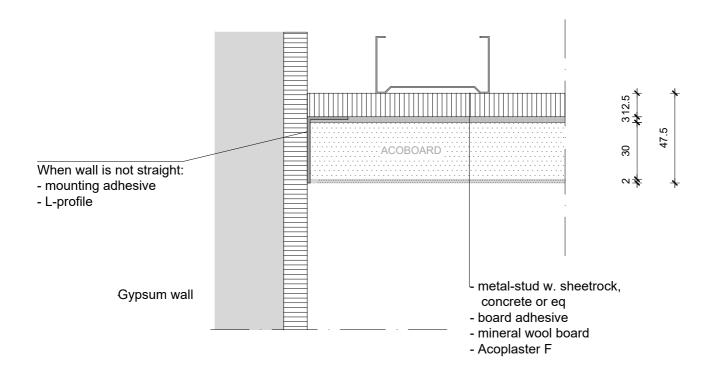

| Product:             | ACOPLASTER F<br>WALL CONNECTION | Date:     | V1.0 2019 | info@acosorb.com | acosorb                                    |
|----------------------|---------------------------------|-----------|-----------|------------------|--------------------------------------------|
| Scale:<br>Papersize: | 1:2<br>A4                       | Drawn by: | ACOSORB   | WWW.ACOSORB.COM  | seamless acoustical spray- and plasterwork |

<sup>\*</sup> These details are basic principle drawings. This drawing does not function as or will replace any execution drawings.

The client or contractor is responsible for the correct application of the product. All dimensions need to be checked by client or contractor.