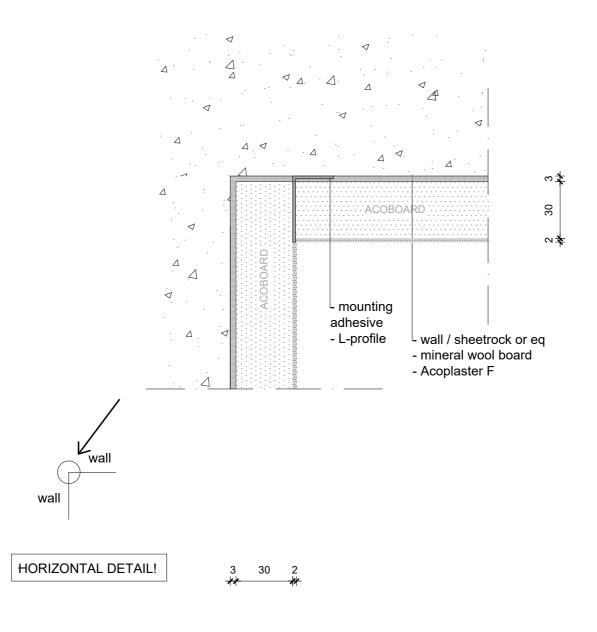

| Product:   | ACOPLASTER F<br>HORIZONTAL DETAIL | Date:     | V1.0 2019 | info@acosorb.com | acosorb                                    |
|------------|-----------------------------------|-----------|-----------|------------------|--------------------------------------------|
| Scale:     | 1:2                               | Drawn by: | ACOSORB   | WWW.ACOSORB.COM  |                                            |
| Papersize: | A4                                |           |           |                  | seamless acoustical spray- and plasterwork |

| Product:   | ACOPLASTER F<br>HORIZONTAL DETAIL | Date: V1.0 2019   | info@acosorb.com | acosorb                                    |
|------------|-----------------------------------|-------------------|------------------|--------------------------------------------|
| Scale:     | 1:2                               | Drawn by: ACOSORB | WWW.ACOSORB.COM  |                                            |
| Papersize: | A4                                |                   |                  | seamless acoustical spray- and plasterwork |