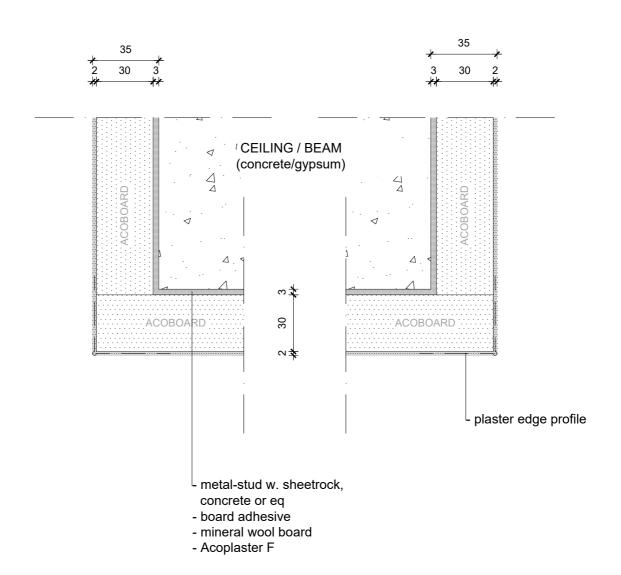

|            | p                               |           |           |                  |                                            |
|------------|---------------------------------|-----------|-----------|------------------|--------------------------------------------|
| Product:   | ACOPLASTER F<br>INTERNAL CORNER | Date:     | V1.0 2019 | info@acosorb.com | acocorb                                    |
| Scale:     | 1:2                             | Drawn by: | ACOSORB   | WWW.ACOSORB.COM  | ac 05010                                   |
| Papersize: | A4                              |           |           |                  | seamless acoustical spray- and plasterwork |

<sup>\*</sup> These details are basic principle drawings. This drawing does not function as or will replace any execution drawings.

The client or contractor is responsible for the correct application of the product. All dimensions need to be checked by client or contractor.