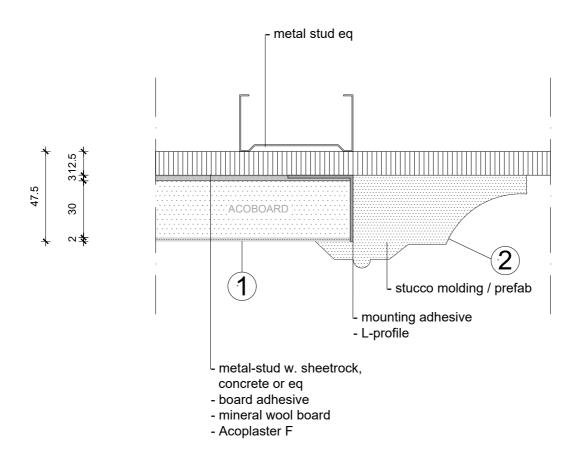

- 1 spray ceiling
- 2 mount stucco-profile

| Product:             | ACOPLASTER F<br>STUCCO MOLDING / PREFAB | Date:     | V1.0 2019 | info@acosorb.com | acosorb                                    |
|----------------------|-----------------------------------------|-----------|-----------|------------------|--------------------------------------------|
| Scale:<br>Papersize: | 1:2<br>A4                               | Drawn by: | ACOSORB   | WWW.ACOSORB.COM  | seamless acoustical spray- and plasterwork |