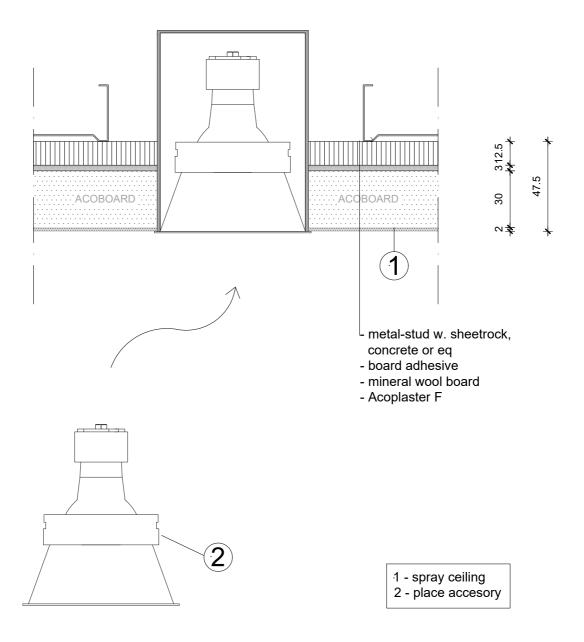

| Product:   | ACOPLASTER F<br>ELECTRICAL CEILING BOX | Date:     | V1.0 2019 | info@acosorb.com | acosorb                                    |
|------------|----------------------------------------|-----------|-----------|------------------|--------------------------------------------|
| Scale:     | 1:2                                    | Drawn by: | ACOSORB   | WWW.ACOSORB.COM  |                                            |
| Papersize: | A4                                     |           |           |                  | seamless acoustical spray- and plasterwork |

<sup>\*</sup> These details are basic principle drawings. This drawing does not function as or will replace any execution drawings.

The client or contractor is responsible for the correct application of the product. All dimensions need to be checked by client or contractor.

- Acosorb products always need to be applied accordingly to the instructions by Acosorb on clean, dry and non expanding surfaces like concrete, gypsum or eq Dimensions of profiles and other products depends on the applied thickness of Acosorb product. 1 - spray ceiling

2 - place accesory

| inokness of Accept product. |                            |                                 |                                                                                                |
|-----------------------------|----------------------------|---------------------------------|------------------------------------------------------------------------------------------------|
| : ACOPLASTER F              | Date: V1.0 2019            | info@acosorb.com                | ooocorh                                                                                        |
|                             |                            |                                 |                                                                                                |
| 1:2                         | Drawn by: ACOSORB          | WWW.ACOSORB.COM                 |                                                                                                |
| ize: A4                     |                            |                                 | seamless acoustical spray- and plasterwork                                                     |
|                             | ACOPLASTER F SPRINKLER 1:2 | SPRINKLER 1:2 Drawn by: ACOSORB | ACOPLASTER F SPRINKLER 1:2  Date: V1.0 2019 info@acosorb.com Unifo@acosorb.com WWW.ACOSORB.COM |