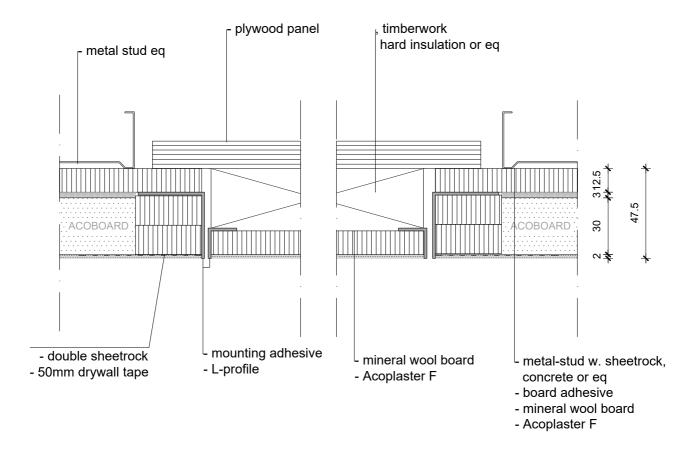

| Product:   | ACOPLASTER F<br>HORIZONTAL DETAIL | Date:     | V1.0 2019 | info@acosorb.com | acosorb                                    |
|------------|-----------------------------------|-----------|-----------|------------------|--------------------------------------------|
| Scale:     | 1:2                               | Drawn by: | ACOSORB   | WWW.ACOSORB.COM  |                                            |
| Papersize: | A4                                |           |           |                  | seamless acoustical spray- and plasterwork |

<sup>\*</sup> These details are basic principle drawings. This drawing does not function as or will replace any execution drawings.

The client or contractor is responsible for the correct application of the product. All dimensions need to be checked by client or contractor.

| Product:   | ACOPLASTER F<br>HORIZONTAL DETAIL | Date: V1.0 2019   | info@acosorb.com | acosorb                                    |
|------------|-----------------------------------|-------------------|------------------|--------------------------------------------|
| Scale:     | 1:2                               | Drawn by: ACOSORB | WWW.ACOSORB.COM  |                                            |
| Papersize: | A4                                |                   |                  | seamless acoustical spray- and plasterwork |