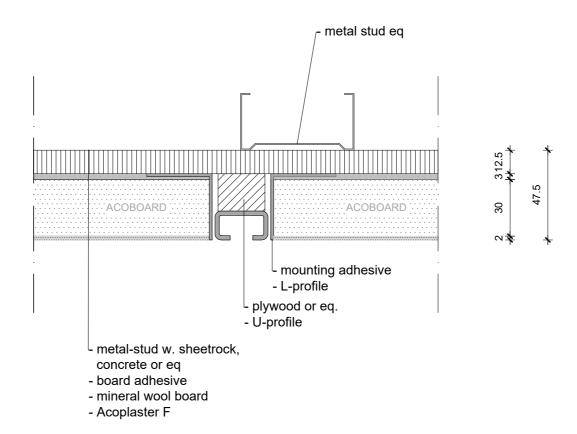

| Product:             | ACOPLASTER F<br>U-PROFILE, LIGHT/LED LINE | Date:     | V1.0 2019 | info@acosorb.com | acosorb                                     |
|----------------------|-------------------------------------------|-----------|-----------|------------------|---------------------------------------------|
| Scale:<br>Papersize: | 1:2<br>A4                                 | Drawn by: | ACOSORB   | WWW.ACOSORB.COM  | seamless acquistical spray, and plasterwork |
| rapersize.           | A4                                        |           |           |                  | seamiess acoustical spray- and plaster work |

| Product:   | ACOPLASTER F<br>U-PROFILE, LIGHT/LED LINE | Date: V1.0    | 2019 | info@acosorb.com | acosorb                                    |
|------------|-------------------------------------------|---------------|------|------------------|--------------------------------------------|
| Scale:     | 1:2                                       | Drawn by: ACO | SORB | WWW.ACOSORB.COM  |                                            |
| Papersize: | A4                                        |               |      |                  | seamless acoustical spray- and plasterwork |

<sup>\*</sup> These details are basic principle drawings. This drawing does not function as or will replace any execution drawings.

The client or contractor is responsible for the correct application of the product. All dimensions need to be checked by client or contractor.