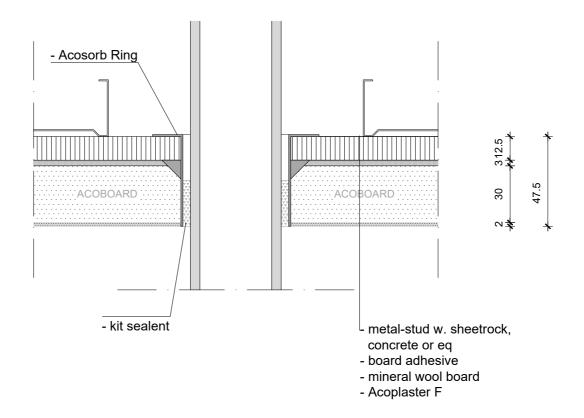

| Product:   | ACOPLASTER F<br>ACOSORB RING | Date: V1.0 2019   | info@acosorb.com | acosorb                                    |
|------------|------------------------------|-------------------|------------------|--------------------------------------------|
| Scale:     | 1:2                          | Drawn by: ACOSORB | WWW.ACOSORB.COM  |                                            |
| Papersize: | A4                           |                   |                  | seamless acoustical spray- and plasterwork |