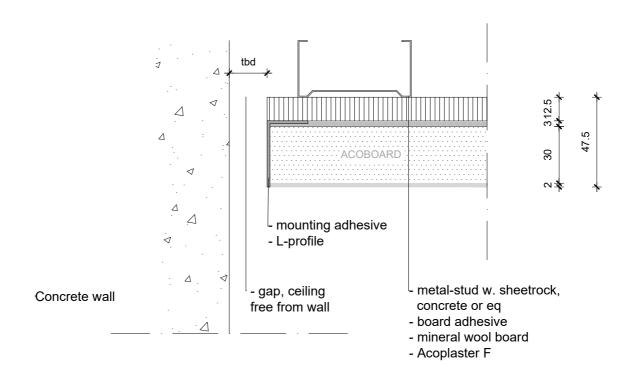

| Product:             | ACOPLASTER F<br>WALL/SHADOW JOINT | Date:     | V1.0 2019 | info@acosorb.com | acosorh                                    |
|----------------------|-----------------------------------|-----------|-----------|------------------|--------------------------------------------|
| Scale:<br>Papersize: | 1:2<br>A4                         | Drawn by: | ACOSORB   | WWW.ACOSORB.COM  | seamless acoustical spray- and plasterwork |

<sup>\*</sup> These details are basic principle drawings. This drawing does not function as or will replace any execution drawings. The client or contractor is responsible for the correct application of the product. All dimensions need to be checked by client or contractor.