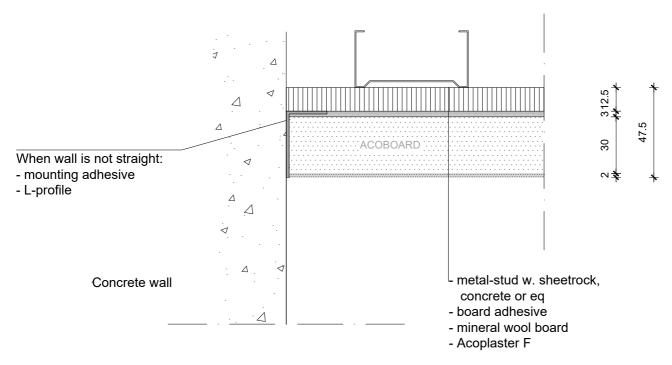

| Product:             | ACOPLASTER F<br>WALL CONNECTION | Date:     | V1.0 2019 | info@acosorb.com | acosorb                                    |
|----------------------|---------------------------------|-----------|-----------|------------------|--------------------------------------------|
| Scale:<br>Papersize: | 1:2<br>A4                       | Drawn by: | ACOSORB   | WWW.ACOSORB.COM  | seamless acoustical spray- and plasterwork |

<sup>\*</sup> These details are basic principle drawings. This drawing does not function as or will replace any execution drawings.

The client or contractor is responsible for the correct application of the product. All dimensions need to be checked by client or contractor.