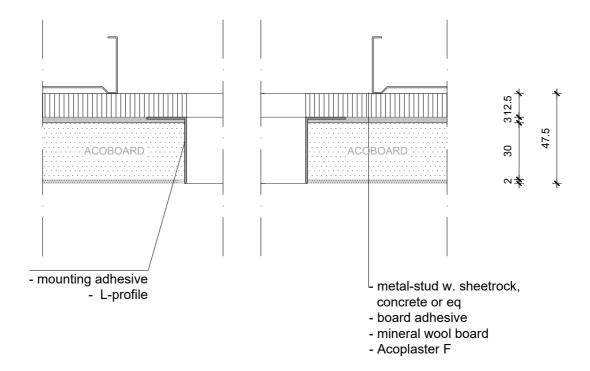

| Product:   | ACOPLASTER F WALL CONNECTION | Date: V1.0 2019   | info@acosorb.com | acosorb                                    |
|------------|------------------------------|-------------------|------------------|--------------------------------------------|
| Scale:     | 1:2                          | Drawn by: ACOSORB | WWW.ACOSORB.COM  |                                            |
| Papersize: | A4                           |                   |                  | seamless acoustical spray- and plasterwork |

<sup>\*</sup> These details are basic principle drawings. This drawing does not function as or will replace any execution drawings. The client or contractor is responsible for the correct application of the product. All dimensions need to be checked by client or contractor.